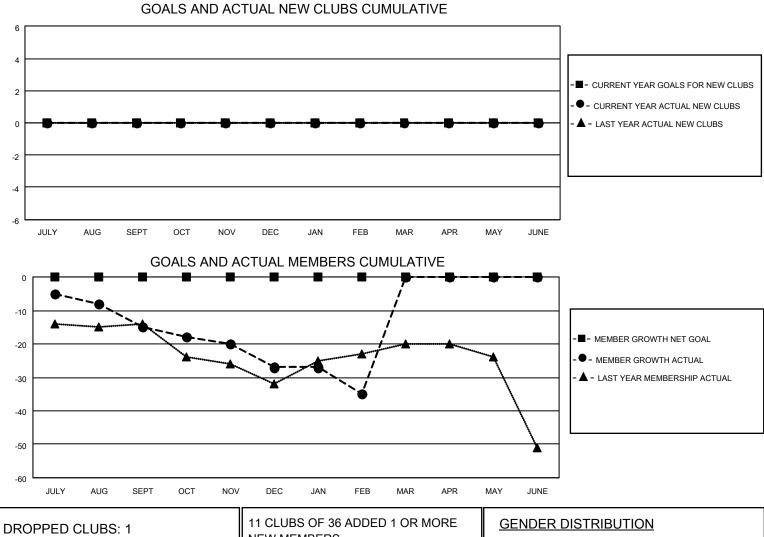

## LOCATION IOWA

**District 9 NW** 

Results as of: 2/28/2021

| Clubs         |               |             |               | Members               |                        |                         |                                                    |  |  |
|---------------|---------------|-------------|---------------|-----------------------|------------------------|-------------------------|----------------------------------------------------|--|--|
|               | RESULTS FOR   | R 2020-2021 |               | RESULTS FOR 2020-2021 |                        |                         |                                                    |  |  |
| QUARTER       | NEW CLUB GOAL | NEW CLUBS   | DROPPED CLUBS | QUARTER MEM           | BER GROWTH NET<br>GOAL | MEMBER GROWTH<br>ACTUAL | DROPPED<br>MEMBERS ACTUAL<br>(including transfers) |  |  |
| JULY/AUG/SEPT | 0             | 0           | 1             | JULY/AUG/SEPT         | 0                      | 7                       | 19                                                 |  |  |
| OCT/NOV/DEC   | 0             | 0           | 0             | OCT/NOV/DEC           | 0                      | 6                       | 18                                                 |  |  |
| JAN/FEB/MAR   | 0             | 0           | 0             | JAN/FEB/MAR           | 0                      | 10                      | 18                                                 |  |  |
| APR/MAY/JUNE  | 0             | 0           | 0             | APR/MAY/JUNE          | 0                      | 0                       | 0                                                  |  |  |

| DROPPED CLUBS: 1 |    | TT CLUBS OF 30 ADDED T OR MORE | GENDER DISTRIBUTION                                             |              |    |
|------------------|----|--------------------------------|-----------------------------------------------------------------|--------------|----|
|                  |    | NEW MEMBERS                    | MALE                                                            | 567 (79.08%) |    |
|                  |    |                                | FEMALE                                                          | 150 (20.92%) |    |
| DROPPED MEMBERS  |    |                                |                                                                 |              |    |
| DECEASED         | 14 | CLICK HERE FOR CUMULATIVE      | TOTAL FAMILY UNIT MEMBERS<br>FAMILY MEMBERS PAYING HALF<br>DUES |              | 82 |
| CLUB CANCELLED   | 0  | MEMBERSHIP DATA                |                                                                 |              | 44 |
| OTHER            | 41 |                                |                                                                 |              | 41 |
| TOTAL            | 55 |                                |                                                                 |              |    |
|                  |    | -                              |                                                                 |              |    |